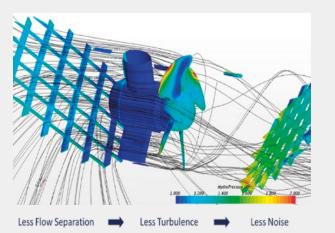

# thrusters doors green package

— Tunnel closing hatches provide reduced underwater acoustic signature and drag, by guaranteeing better efficiency and reduced operating costs.

2 | 3 fincantieri /// transverse tunnel thrusters