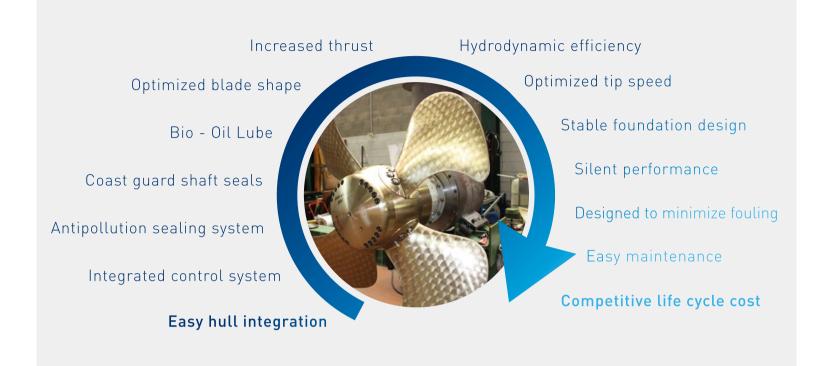

# HMF type - fixed-pitch propeller

| Type               | HMF 4.10       | HMF 4.12       | HMF 4.14       |
|--------------------|----------------|----------------|----------------|
|                    | 1              |                |                |
| Power<br>(kW)      | 70-110-150     | 150-220-290    | 290-370-440    |
| Thrust<br>(kN)     | 11.2-17.6-24.0 | 24.0-35.2-46.4 | 46.4-59.3-70.4 |
| Propeller<br>(rpm) | 410-480-530    | 380-440-490    | 380-415-440    |
| L                  | 920            | 1.164          | 1.370          |
| А                  | 430            | 560            | 660            |
| В                  | 220            | 260            | 310            |
| D                  | 1.000          | 1.200          | 1.400          |
| D1                 | 1.056          | 1.256          | 1.464          |
|                    |                |                |                |

# HMC type - controllable-pitch propeller

| Type                      | HMC<br>10-11 | HMC<br>13 | HMC<br>15-17 | 50-55<br>HWC | 54-5P<br>HWC | HMC<br>28 | DMH<br>OE | НМС<br>34  |
|---------------------------|--------------|-----------|--------------|--------------|--------------|-----------|-----------|------------|
| Propeller<br>Diameter (m) | 1÷1.1        | 1.3       | 1.5÷1.7      | 2.0÷2.2      | 2.4÷2.6      | 2.8       | 3.0       | 3.4        |
| Installed<br>Power (kW)   | 100÷330      | 300÷500   | 500÷800      | 750÷1500     | 1400÷2400    | 2500      | 3000÷3500 | 3000-:4000 |
| Propeller<br>Speed (rpm)  | 490÷505      | 392÷471   | 320÷425      | 280÷330      | 250÷315      | 219       | 215       | 190        |
| Propeller<br>Thrust (KN)  | 30÷50        | 51÷70     | 71÷110       | 120÷200      | 200÷295      | 360       | 370÷400   | 450÷480    |