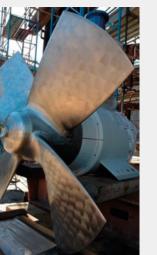

# HMF type - fixed-pitch propeller

| Type               | HMF 4.10       | HMF 4.12       | HMF 4.14       |
|--------------------|----------------|----------------|----------------|
|                    | 1              |                |                |
| Power<br>(kW)      | 70-110-150     | 150-220-290    | 290-370-440    |
| Thrust<br>(kN)     | 11.2-17.6-24.0 | 24.0-35.2-46.4 | 46.4-59.3-70.4 |
| Propeller<br>(rpm) | 410-480-530    | 380-440-490    | 380-415-440    |
| L                  | 920            | 1.164          | 1.370          |
| А                  | 430            | 560            | 660            |
| В                  | 220            | 260            | 310            |
| D                  | 1.000          | 1.200          | 1.400          |
| D1                 | 1.056          | 1.256          | 1.464          |
|                    |                |                |                |

# HMC type - controllable-pitch propeller

| Type                      | HMC<br>10-11 | HMC<br>13 | HMC<br>15-17 | 50-55<br>HWC | 54-5P<br>HWC | HMC<br>28 | DMH<br>OE | НМС<br>34  |
|---------------------------|--------------|-----------|--------------|--------------|--------------|-----------|-----------|------------|
| Propeller<br>Diameter (m) | 1÷1.1        | 1.3       | 1.5÷1.7      | 2.0÷2.2      | 2.4÷2.6      | 2.8       | 3.0       | 3.4        |
| Installed<br>Power (kW)   | 100÷330      | 300÷500   | 500÷800      | 750÷1500     | 1400÷2400    | 2500      | 3000÷3500 | 3000-:4000 |
| Propeller<br>Speed (rpm)  | 490÷505      | 392÷471   | 320÷425      | 280÷330      | 250÷315      | 219       | 215       | 190        |
| Propeller<br>Thrust (KN)  | 30÷50        | 51÷70     | 71÷110       | 120÷200      | 200÷295      | 360       | 370÷400   | 450÷480    |