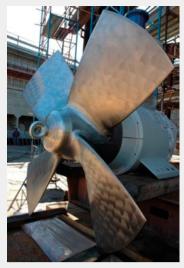

# HMF type - fixed-pitch propeller

| Type               | HMF 4.10       | HMF 4.12       | HMF 4.14       |
|--------------------|----------------|----------------|----------------|
|                    | 1              |                |                |
| Power<br>(kW)      | 70-110-150     | 150-220-290    | 290-370-440    |
| Thrust<br>(kN)     | 11.2-17.6-24.0 | 24.0-35.2-46.4 | 46.4-59.3-70.4 |
| Propeller<br>(rpm) | 410-480-530    | 380-440-490    | 380-415-440    |
| L                  | 920            | 1.164          | 1.370          |
| А                  | 430            | 560            | 660            |
| В                  | 220            | 260            | 310            |
| D                  | 1.000          | 1.200          | 1.400          |
| D1                 | 1.056          | 1.256          | 1.464          |
|                    |                |                |                |

# HMC type - controllable-pitch propeller

| Type                      | HMC<br>10-11 | HMC<br>13 | HMC<br>15-17 | 50-55<br>HWC | 54-5P<br>HWC | HMC<br>28 | DMH<br>OE | НМС<br>34  |
|---------------------------|--------------|-----------|--------------|--------------|--------------|-----------|-----------|------------|
| Propeller<br>Diameter (m) | 1÷1.1        | 1.3       | 1.5÷1.7      | 2.0÷2.2      | 2.4÷2.6      | 2.8       | 3.0       | 3.4        |
| Installed<br>Power (kW)   | 100÷330      | 300÷500   | 500÷800      | 750÷1500     | 1400÷2400    | 2500      | 3000÷3500 | 3000-:4000 |
| Propeller<br>Speed (rpm)  | 490÷505      | 392÷471   | 320÷425      | 280÷330      | 250÷315      | 219       | 215       | 190        |
| Propeller<br>Thrust (KN)  | 30÷50        | 51÷70     | 71÷110       | 120÷200      | 200÷295      | 360       | 370÷400   | 450÷480    |